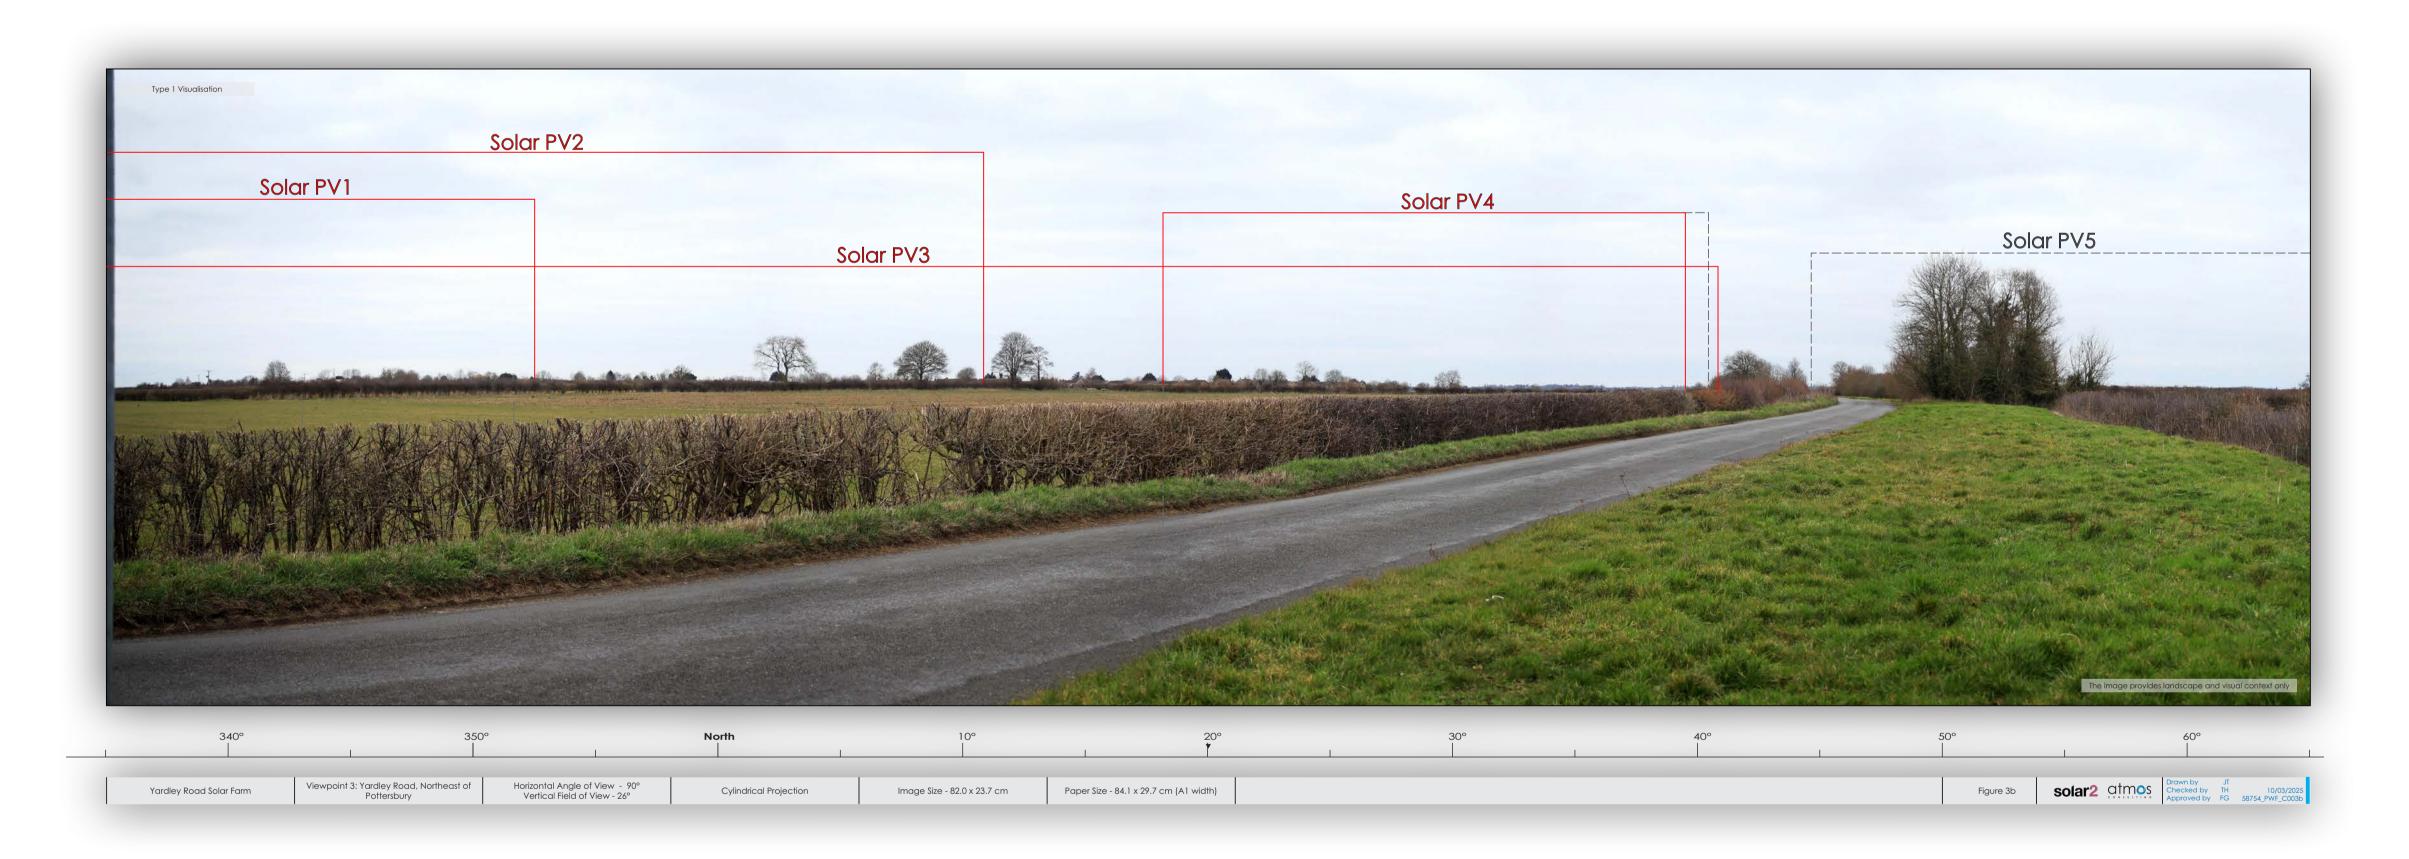

## Viewpoint 3

## Yardley Road, northeast of Potterspury

| Martin Providence       |                                                                                                                     |                        |                                            |                           |      |      |              | The image provides landscape and visual context only                                |
|-------------------------|---------------------------------------------------------------------------------------------------------------------|------------------------|--------------------------------------------|---------------------------|------|------|--------------|-------------------------------------------------------------------------------------|
| 280°                    | 290°                                                                                                                | 300°                   | 310°                                       | 320°<br>∳                 | 330° | 340° | 350°         | North                                                                               |
| Yardley Road Solar Farm | Viewpoint 3: Yardley Road, Northeast of<br>Pottersbury Vertical Field of View - 90°<br>Vertical Field of View - 26° | Cylindrical Projection | Image Size - 82.0 x 23.7 cm Paper Size - 4 | 34.1 x 29.7 cm (A1 width) |      |      | Figure 3b SO | ar2 atmos Drawn by JT<br>Checked by TH 10/03/2025<br>Approved by FG 58754_PWF_C003b |

Figure 3b Solar2 CtmOs Drawn by JT Checked by TH 10/03/2025 Approved by FG 58754\_PWF\_C003b

Solarz

|  | Yardley Road Solar Farm | Viewpoint 3: Yardley Road, Northeast of<br>Pottersbury | Horizontal Angle of View - 90°<br>Vertical Field of View - 26° | Cylindrical Projection | Image Size - 82.0 x 23.7 cm | Paper Size - 84.1 x 29.7 cm (A1 width) |  |
|--|-------------------------|--------------------------------------------------------|----------------------------------------------------------------|------------------------|-----------------------------|----------------------------------------|--|
|--|-------------------------|--------------------------------------------------------|----------------------------------------------------------------|------------------------|-----------------------------|----------------------------------------|--|