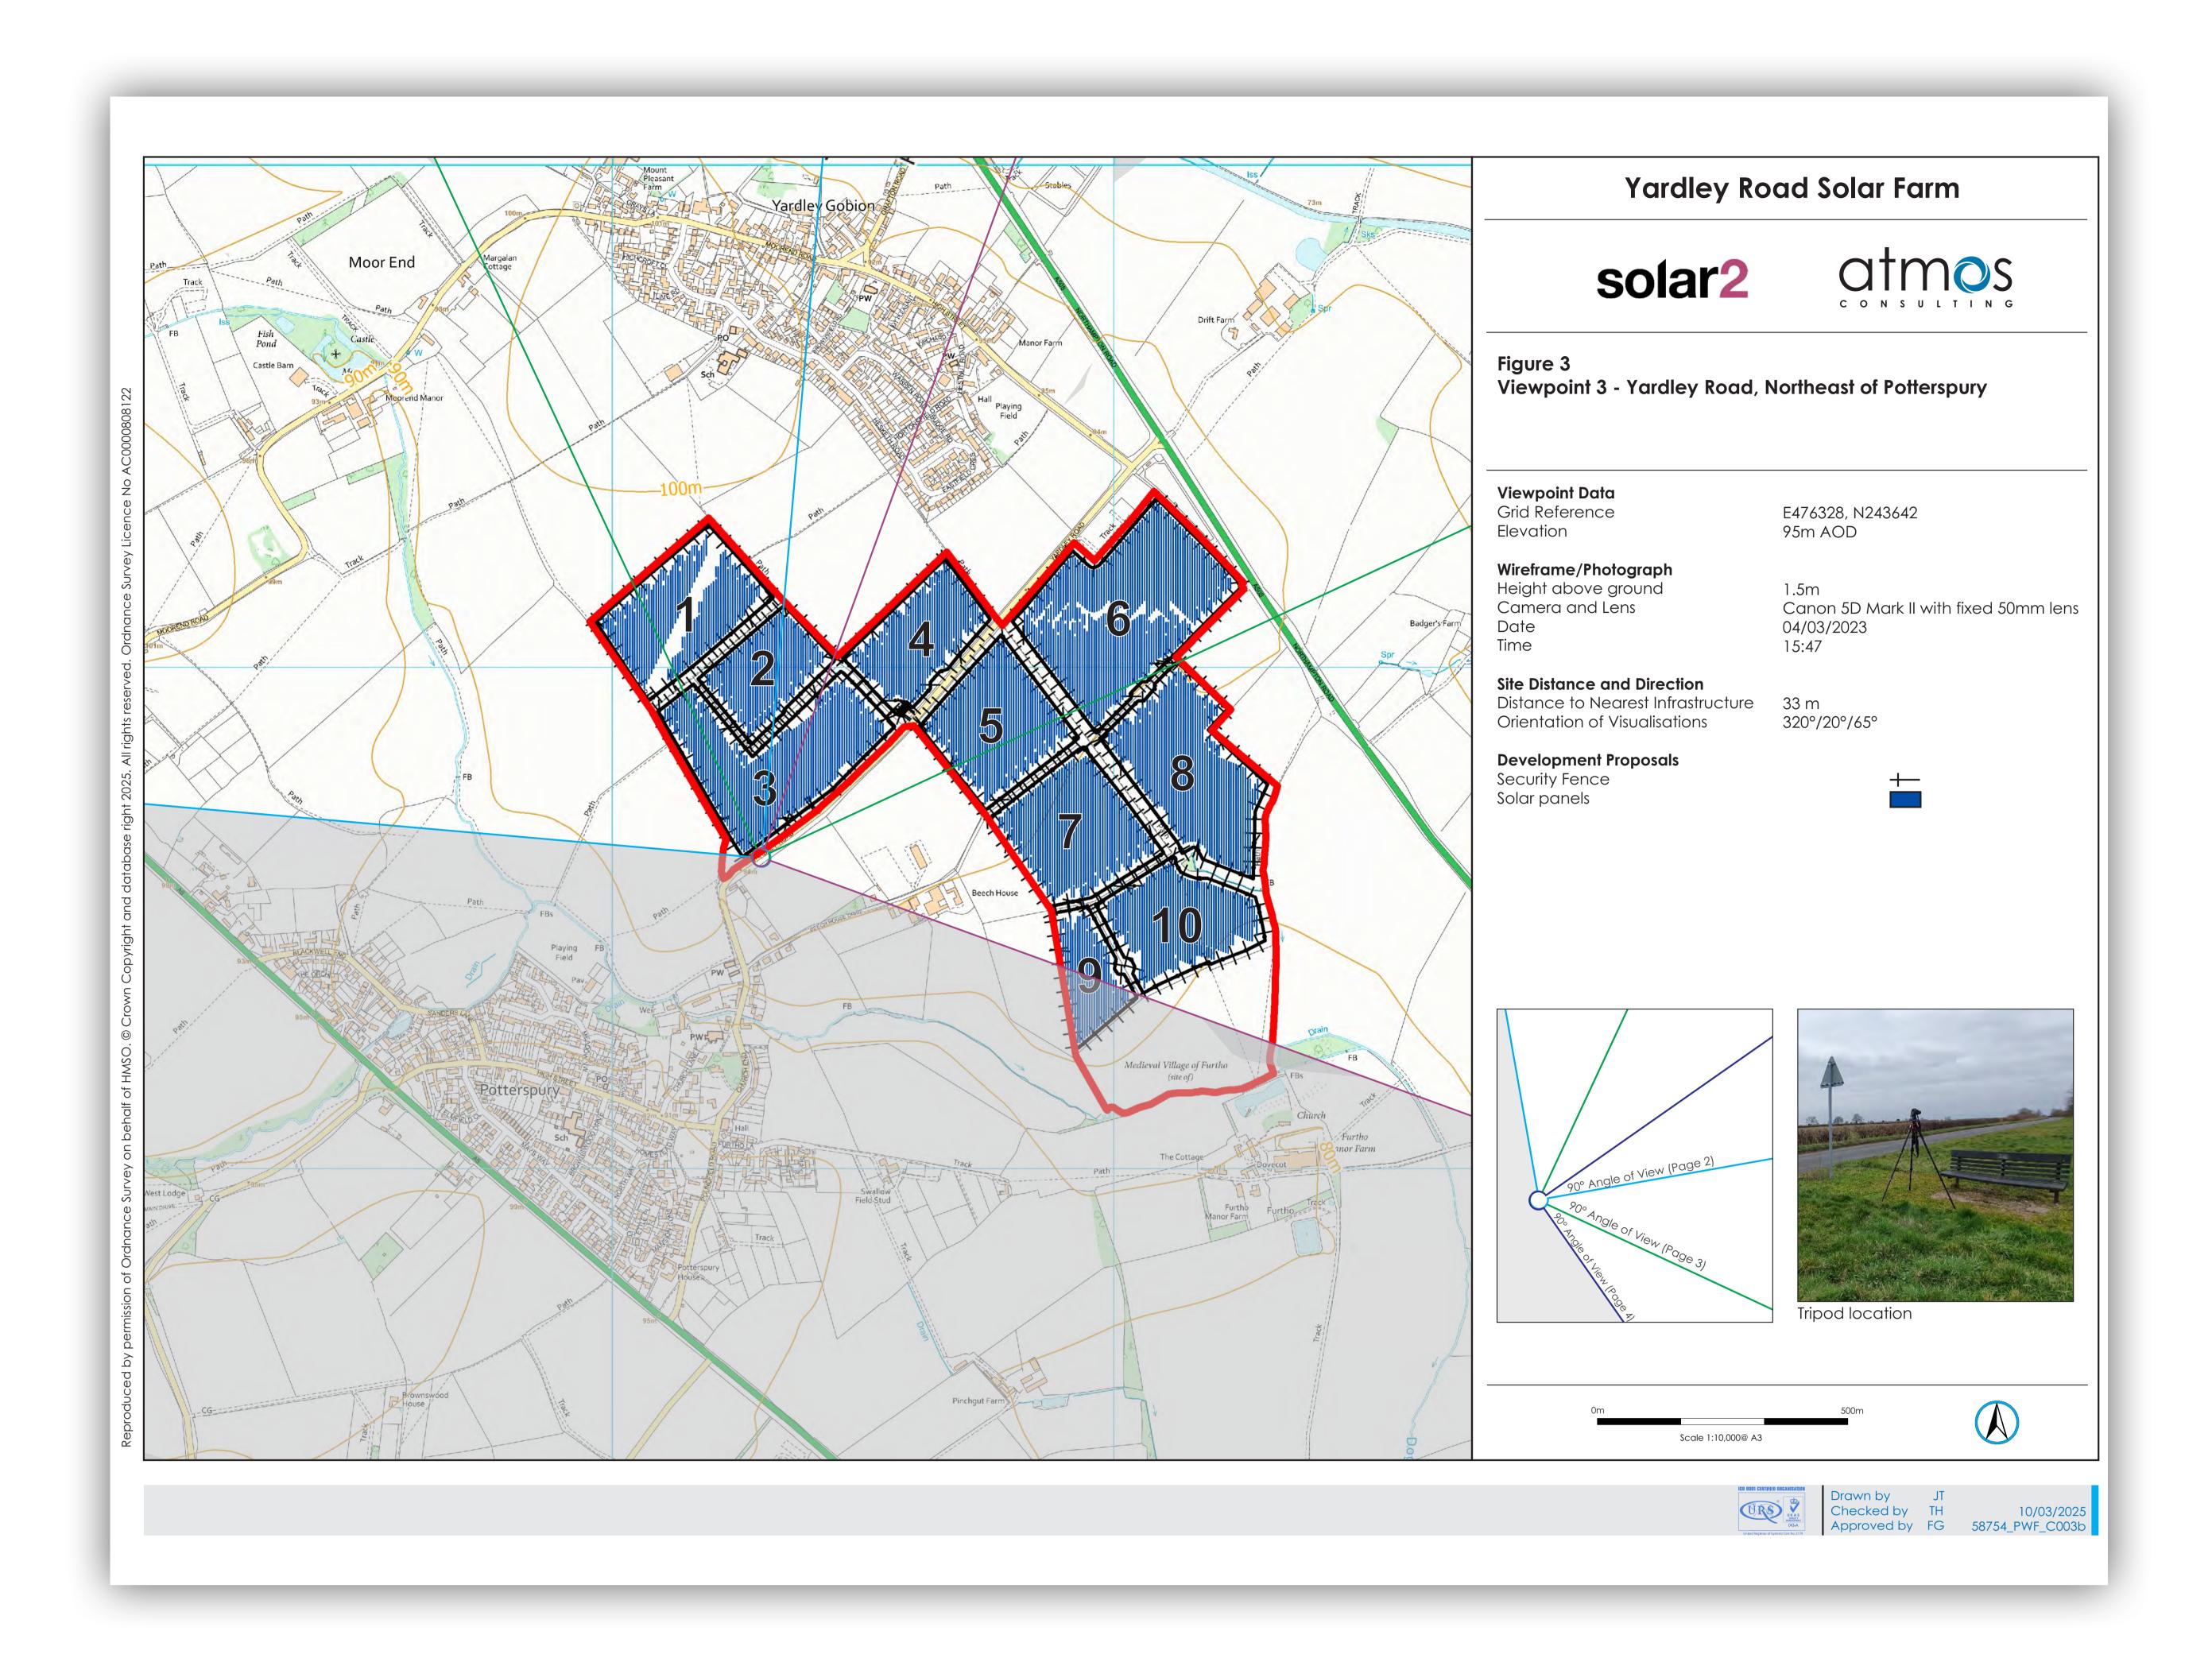

## **Over a Solar Farm**

## Viewpoint 3

## Yardley Road, northeast of Potterspury

| Martin Providence       |                                                                                                                     |                        |                                            |                           |      |      |              | The image provides landscape and visual context only                                |
|-------------------------|---------------------------------------------------------------------------------------------------------------------|------------------------|--------------------------------------------|---------------------------|------|------|--------------|-------------------------------------------------------------------------------------|
| 280°                    | 290°                                                                                                                | 300°                   | 310°                                       | 320°<br>∳                 | 330° | 340° | 350°         | North                                                                               |
| Yardley Road Solar Farm | Viewpoint 3: Yardley Road, Northeast of<br>Pottersbury Vertical Field of View - 90°<br>Vertical Field of View - 26° | Cylindrical Projection | Image Size - 82.0 x 23.7 cm Paper Size - 4 | 34.1 x 29.7 cm (A1 width) |      |      | Figure 3b SO | ar2 atmos Drawn by JT<br>Checked by TH 10/03/2025<br>Approved by FG 58754_PWF_C003b |