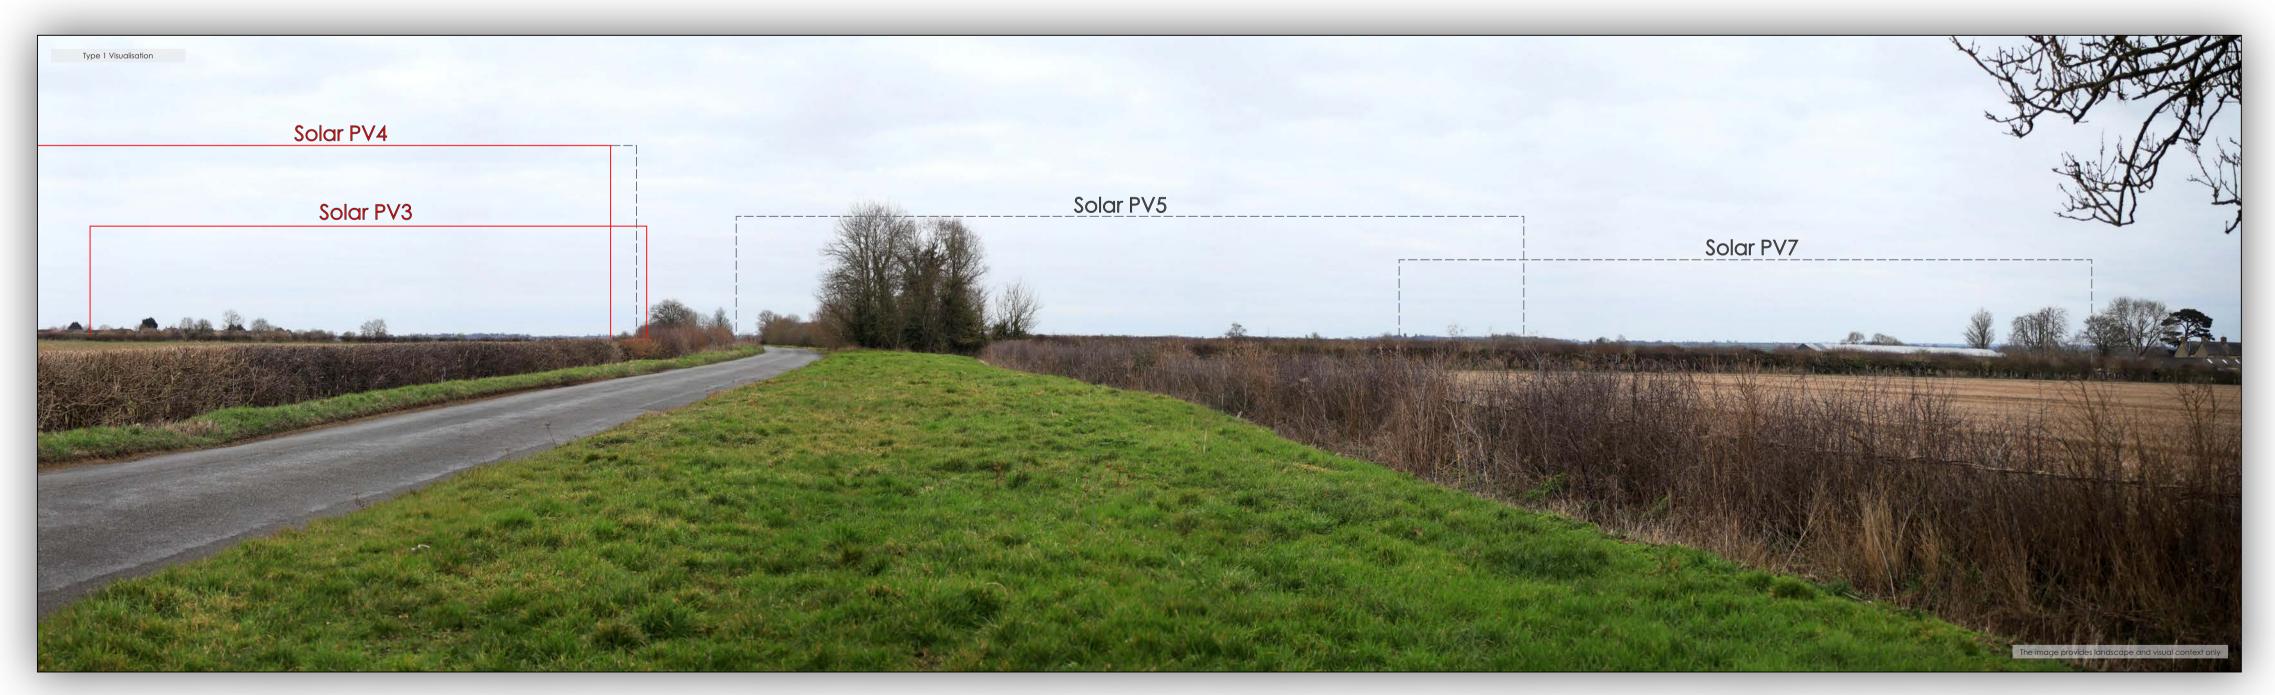

## Viewpoint 3

## Yardley Road, northeast of Potterspury

| Martin Providence       |                                                                                                                     |                        |                                            |                           |      |      |              | The image provides landscape and visual context only                                |
|-------------------------|---------------------------------------------------------------------------------------------------------------------|------------------------|--------------------------------------------|---------------------------|------|------|--------------|-------------------------------------------------------------------------------------|
| 280°                    | 290°                                                                                                                | 300°                   | 310°                                       | 320°<br>∳                 | 330° | 340° | 350°         | North                                                                               |
| Yardley Road Solar Farm | Viewpoint 3: Yardley Road, Northeast of<br>Pottersbury Vertical Field of View - 90°<br>Vertical Field of View - 26° | Cylindrical Projection | Image Size - 82.0 x 23.7 cm Paper Size - 4 | 34.1 x 29.7 cm (A1 width) |      |      | Figure 3b SO | ar2 atmos Drawn by JT<br>Checked by TH 10/03/2025<br>Approved by FG 58754_PWF_C003b |