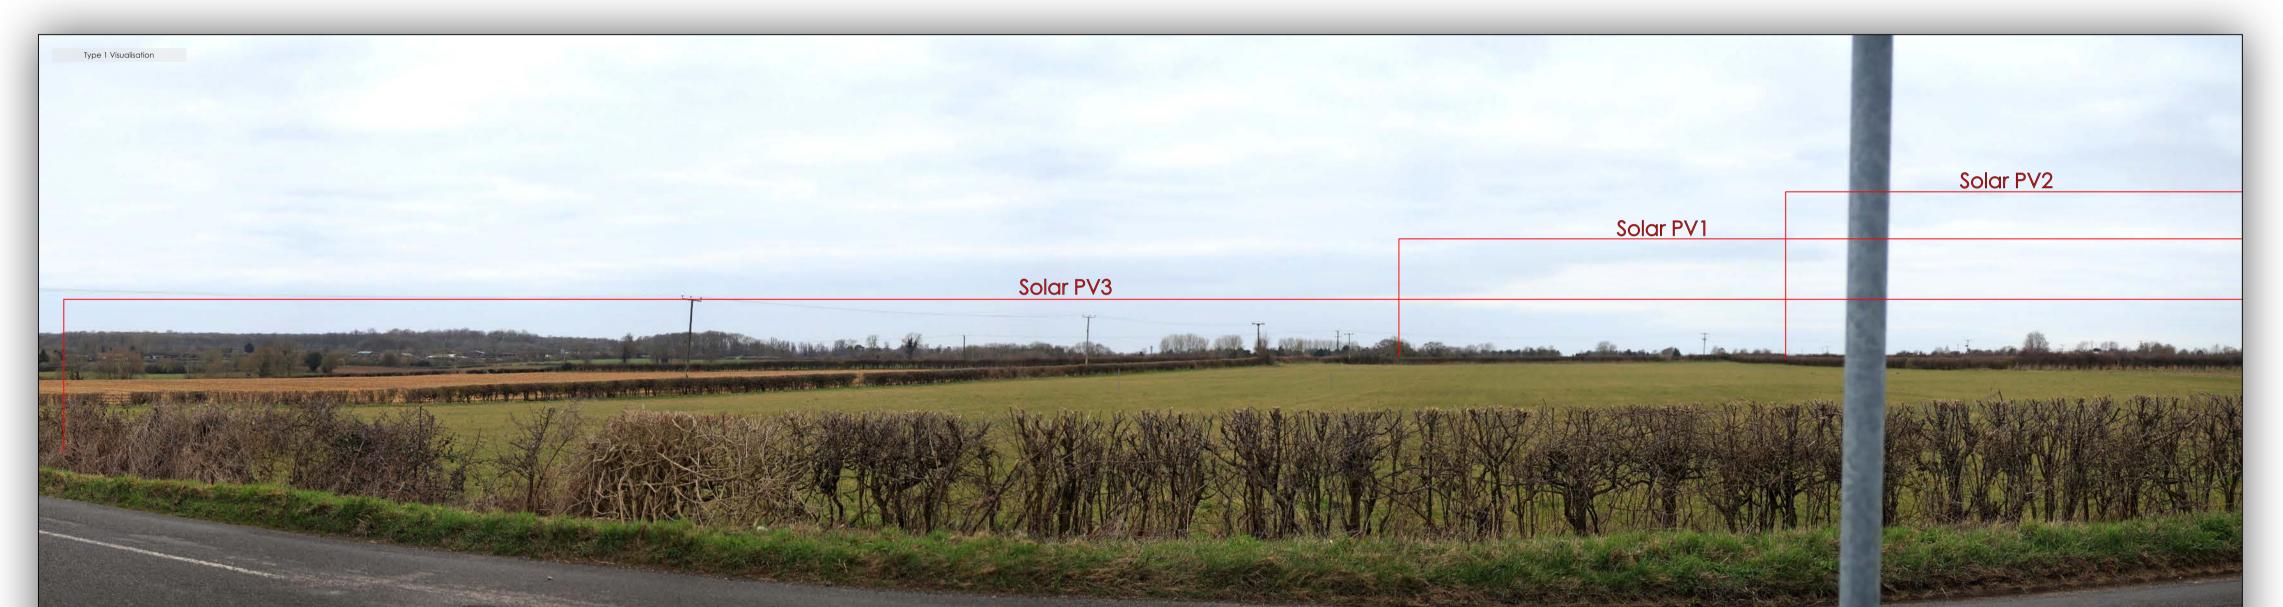

## Viewpoint 3

## Yardley Road, northeast of Potterspury

| Martin Providence       |                                                                                                                     |                        |                                            |                           |      |      |              | The image provides landscape and visual context only                                |
|-------------------------|---------------------------------------------------------------------------------------------------------------------|------------------------|--------------------------------------------|---------------------------|------|------|--------------|-------------------------------------------------------------------------------------|
| 280°                    | 290°                                                                                                                | 300°                   | 310°                                       | 320°<br>∳                 | 330° | 340° | 350°         | North                                                                               |
| Yardley Road Solar Farm | Viewpoint 3: Yardley Road, Northeast of<br>Pottersbury Vertical Field of View - 90°<br>Vertical Field of View - 26° | Cylindrical Projection | Image Size - 82.0 x 23.7 cm Paper Size - 4 | 34.1 x 29.7 cm (A1 width) |      |      | Figure 3b SO | ar2 atmos Drawn by JT<br>Checked by TH 10/03/2025<br>Approved by FG 58754_PWF_C003b |