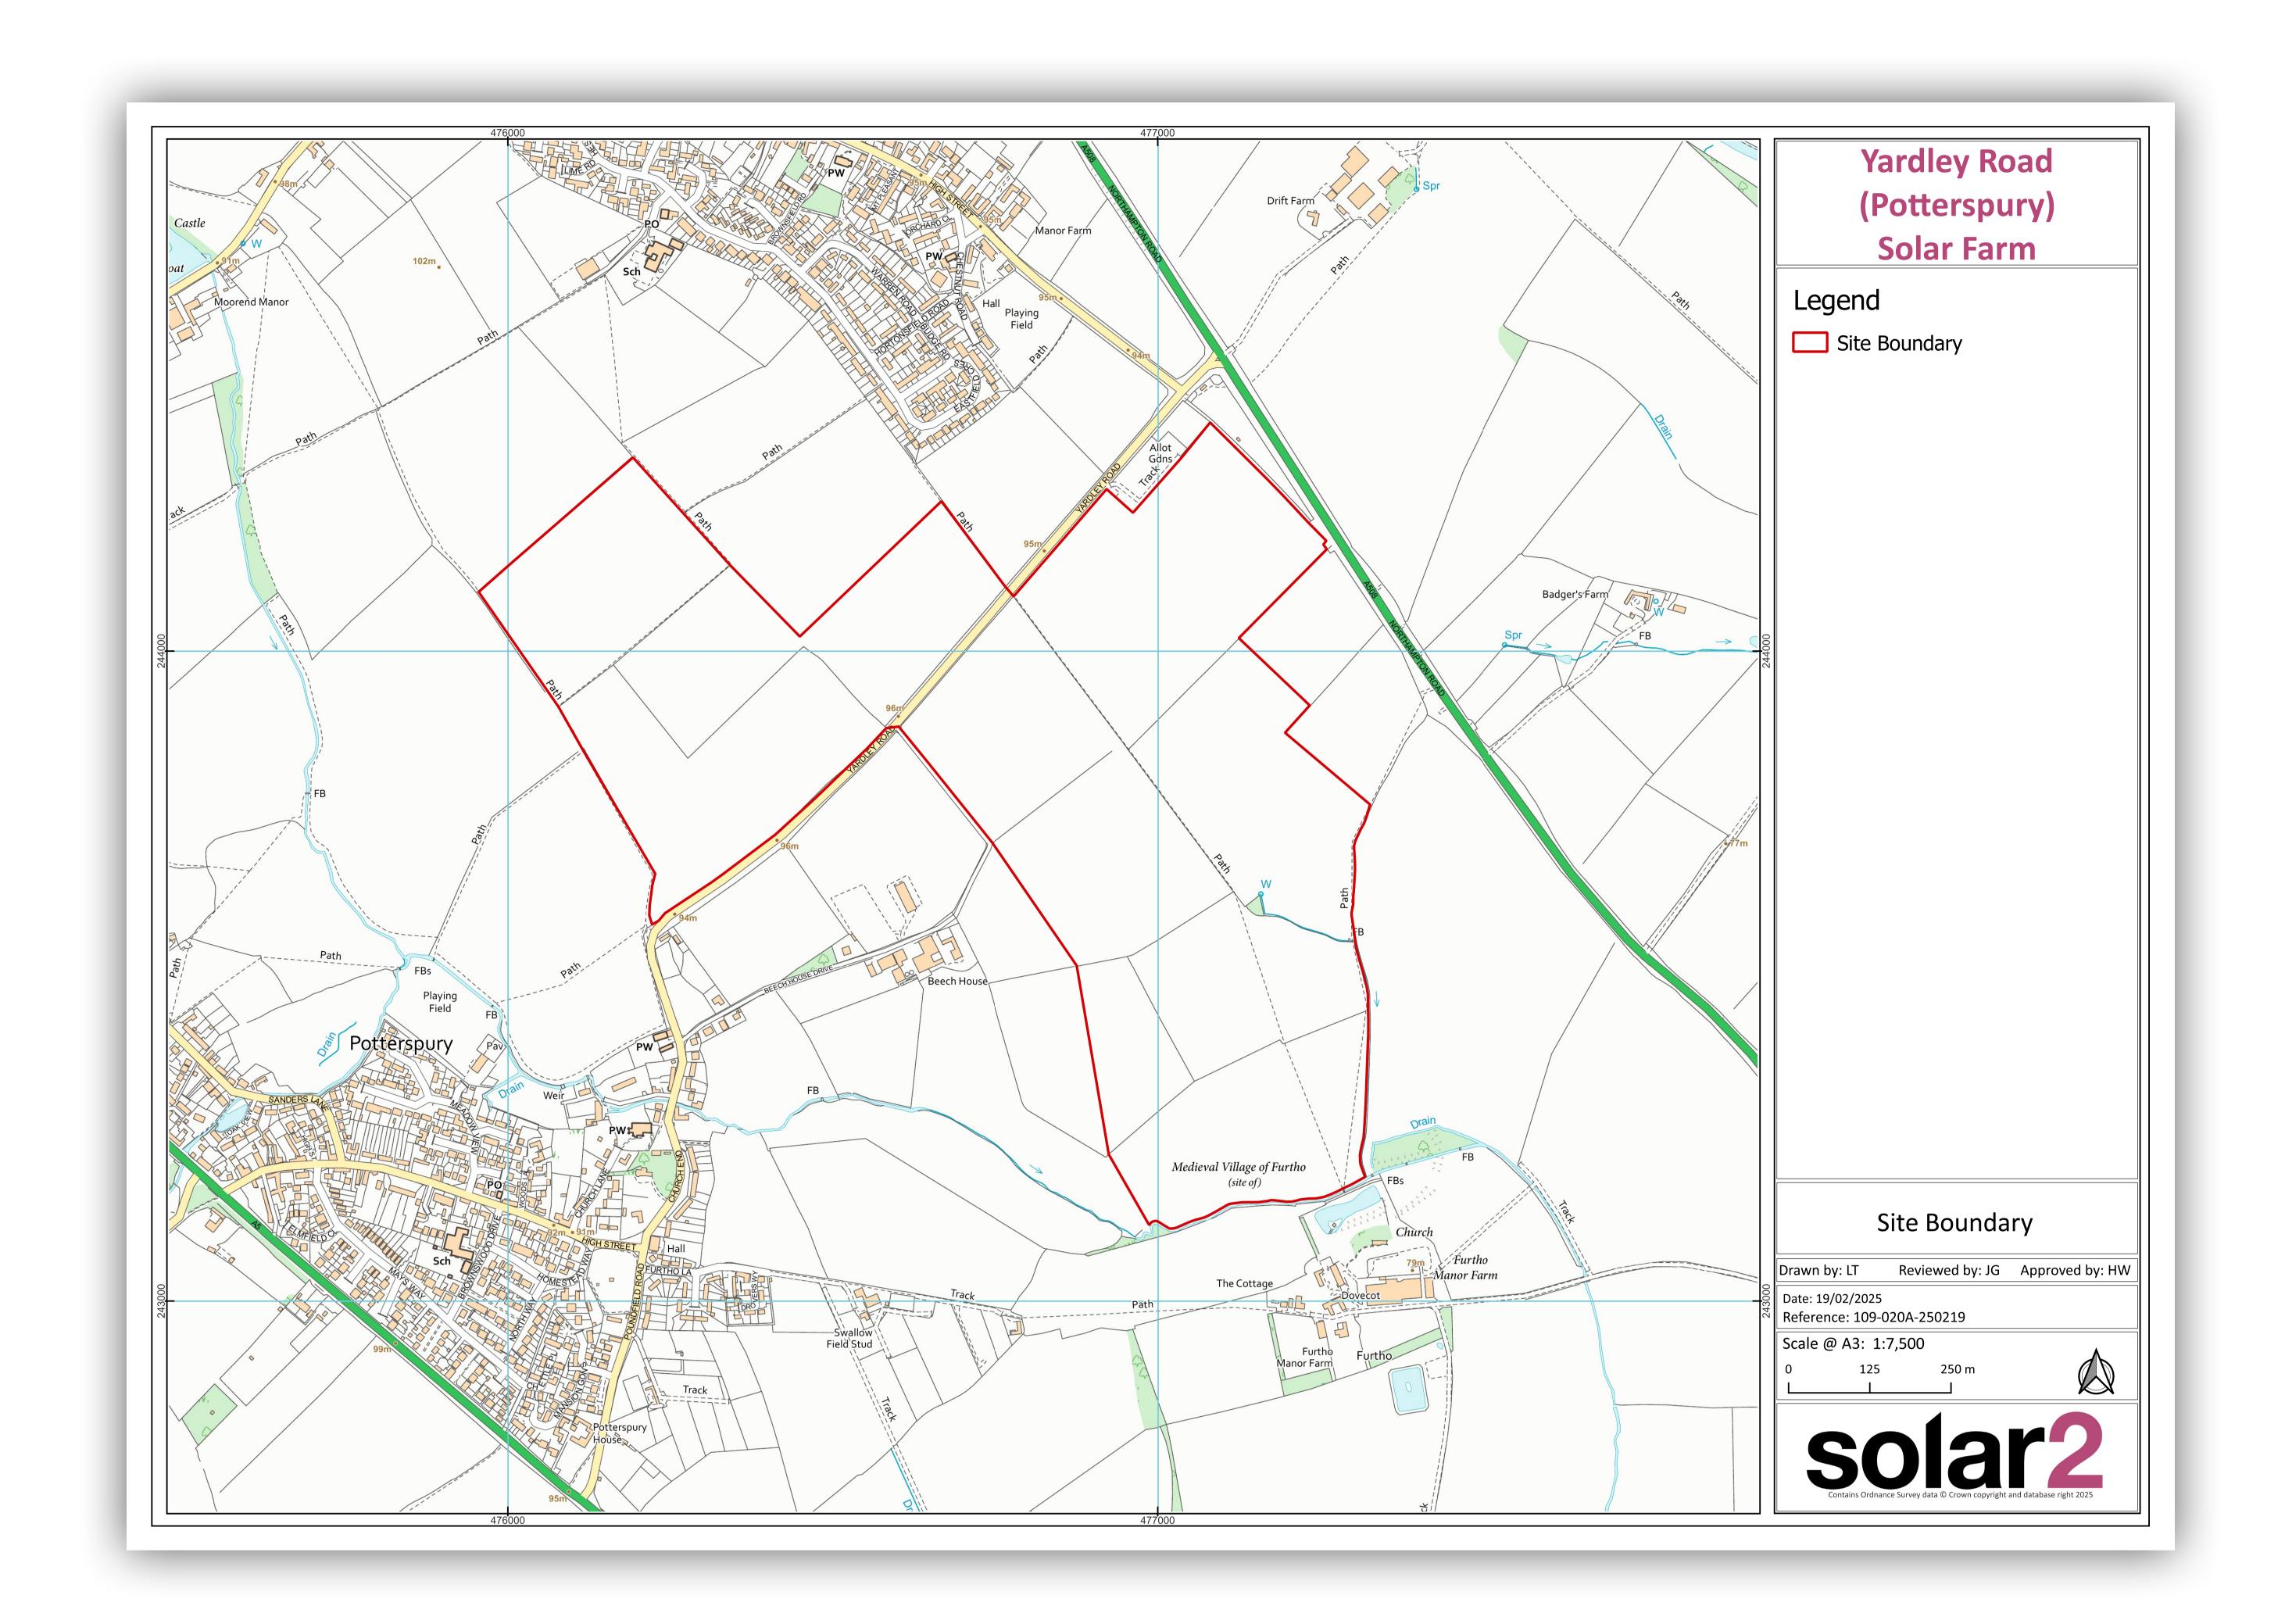

## Yardley Road Solar Farm

## Welcome



Welcome to the Yardley Road Solar Farm public exhibition. The following exhibition banners outline key aspects of the proposed solar farm, which have been subject to extensive review by independent environmental and technical experts.

Take your time to review the information. Key members of the project team are available to answer any questions.

## About the Applicant

The applicant is Yardley Road Solar Farm, a joint venture between Solar2 Limited (Solar2) and Recurrent Energy.

Solar2 is an independently owned, specialist renewable energy developer, working on a range of renewable energy projects across England, Wales, and Scotland.

Recurrent Energy is one of the world's largest and most geographically diversified utility-scale solar and energy storage project development, ownership